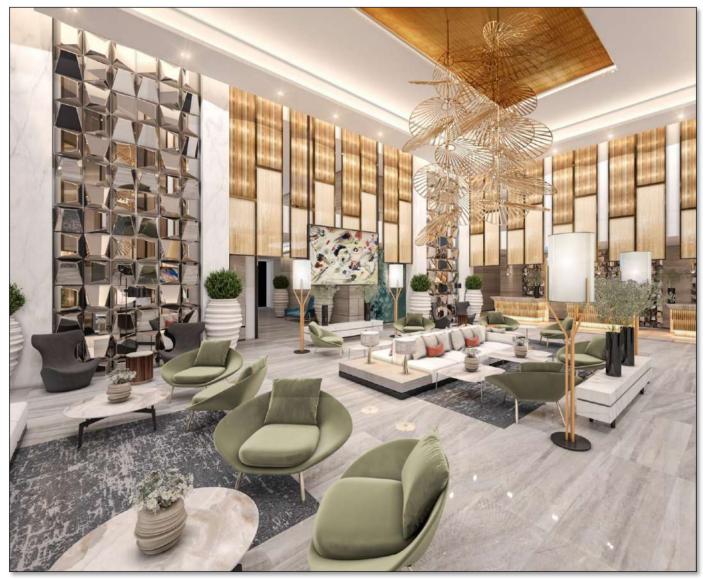

# Hospitality and Commercial Projects

3D render from Designer

3D render from Designer

3D render from Designer

3D render from Designer

3D render from Designer

Project: Al-Kaun Group Head Quarters Scope of Work: Fit-out and Joinery Works Contractor: AMJ Interior Decoris Status: Completed